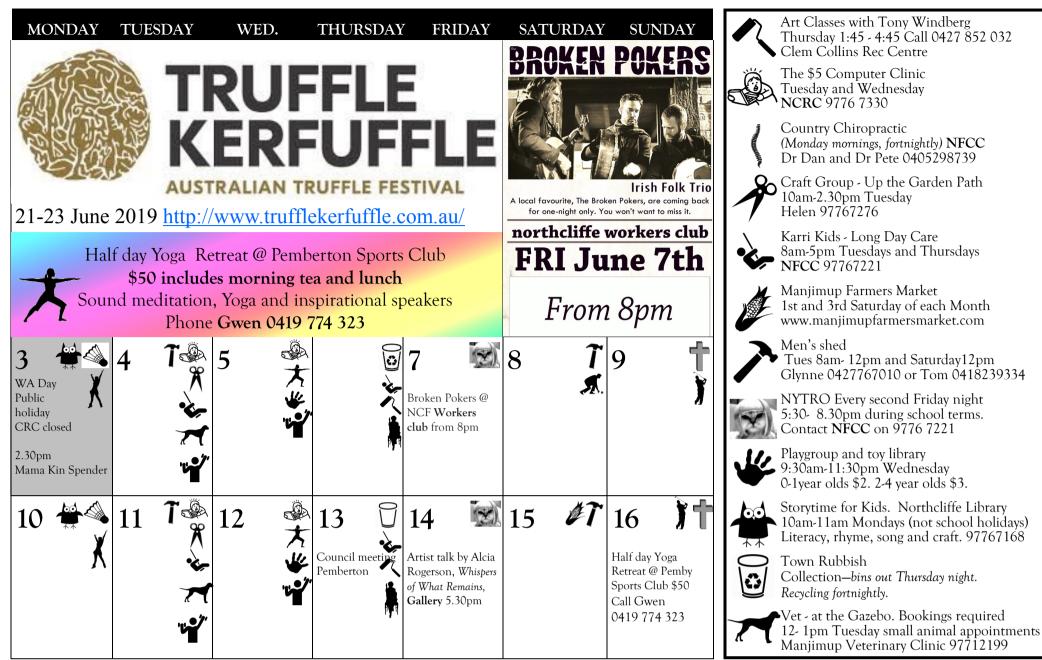

## June 2019 in Northcliffe





| SPO | RT & RECREATION                                                                                                        |
|-----|------------------------------------------------------------------------------------------------------------------------|
|     | Badminton @ The Rec. Mondays<br>Women's 9am . Juniors (8-17yo) 3:30-<br>4:30pm. Call Maree 0438830525                  |
| Ĭ   | Golf Club<br>Open Seven Days. Comps Sun 10am<br>Craig 0427859701                                                       |
| B   | Heal your garden<br>1st Friday each month @ 9am<br>NFCC 9776 7221. Gold coin donation.                                 |
| X.  | Social Bowls @ NCF Rec grounds<br>Saturday 1pm<br>Call Deni on 9776 7084                                               |
| X   | Dance with Ryl